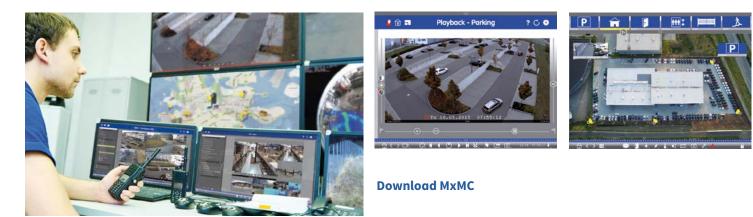

### Software MxManagement Center

Download the latest version of our **intuitive and flexible Video Management Software** MOBOTIX Management Center. **MxMC** is an intuitive and user friendly VMS for any kind of project scale. In combination with our intelligent and highly secured network cameras Made in Germany, you are able to provide a **complete video solution**.