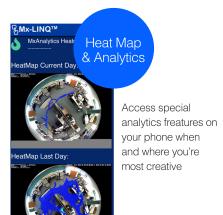

#### **VIDEO ANALYTICS**

- Native support for MOBOTIX patented Activity Sensor for in-camera analytics
- All On-Camera Analytics like Traffic/People Count are supported with no extra costs. Additional advanced analytics can be added on cloud platform as extra options
- Notifications based on people behavior, direction changes, people count, traffic density, other behavioral analytics are all supported if configured in MOBOTIX in-camera analytics
- > System Health and Predictive Maintenance Analytics
- > Optional external analytics plug-in for LPR, FR, etc.