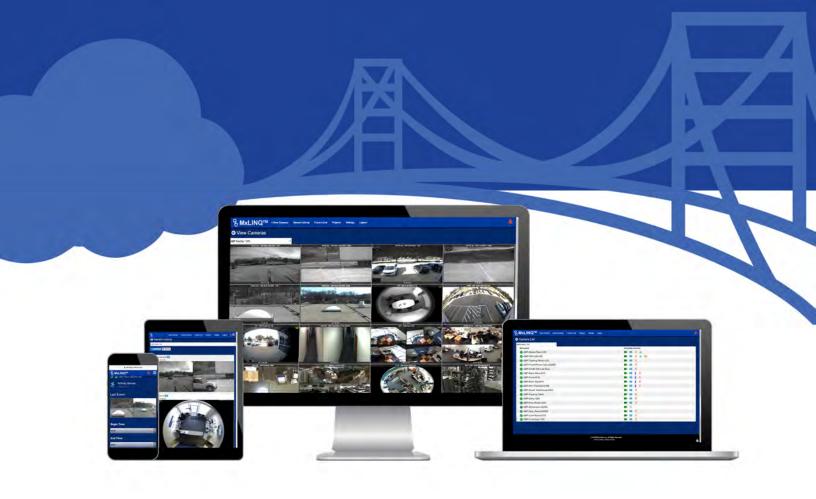

# The Cloud Service Platform for MOBOTIX

Secure Cloud Access & Storage | Intuitive & User-friendly | Scalable Remote Support & Updates

Take MOBOTIX's decentralized & durable video surveillance platform to the next level with our ever-expanding suite of cloud services components including: Cloud Recording & Storage, Instant Access to Live Video Streams & Recordings, Advanced Analytics, and Real Time Situational Awareness Alerts & Feeds.

- MxMSP's scalable, secure, multi-site, enterprise-wide monitoring solution enables easy & secure remote maintenance of your entire system from anywhere at anytime.
- **More secure than most on-premise solutions** MxMSP's 2-Factor Password Authentication & Encrypted Data (both Transmitted & RESTful) provide unparalleled security and peace of mind.
- No on-premise software, no loading clients on customer devices or computers, and all system updates & security are managed platform side.

#### **REMOTE ACCESS**

- True BYOD (Bring Your Own Device) iOS and Android (desktops, laptops, tablets and phones)
- > No plug-ins, no clients and no download needed