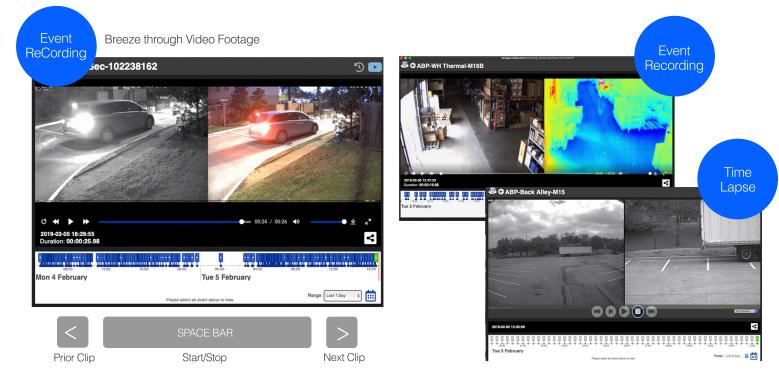

#### **VIDEO SEARCH**

- > Search by Camera & Location
- > Search by Date & Time
- > Activity Index by Camera

#### **VIDEO SHARING**

- > Video sharing and download in player
- > Privilege can be restricted by user
- > Unlimited viewers of cloud streams