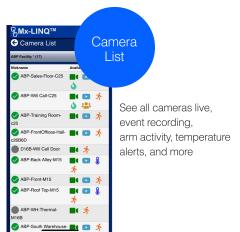

#### **ACTIVITY, PEOPLE & OBJECT DETECTION**

- ➤ Platform offers Recent Activity view for seeing cameras that recently had activity to help get best situational awareness
- Notifications based on people count, traffic density, directional changes or behavioral analytics supported by in-camera our cloud analytics

#### **CENTRALIZED ADMIN**

- > Single Maintenance & Support Dashboard
- ➤ Interactive Views of all Locations and Cameras
- Central Asset Management and Camera History