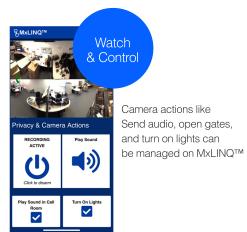

#### **USER ACTIONS**

MxLINQ<sup>™</sup> can be configured to provide End-users full control from their phones for user actions like send audio, open gates and turn on lights.

#### **DATA PRIVACY**

➤ Platform design was made with EU-GDPR and security by design in mind. Video Data Storage can be held in different Geographical Locations depending on customer's location and legal requirements (currently US and U servers). MxMSP<sup>TM</sup> has unique privacy modes to protect the End-user. Arming, recording and FULL PRIVACY MODE can be managed and activated by the End-user primary account holder from their phone and not be deactivated by anyone else.