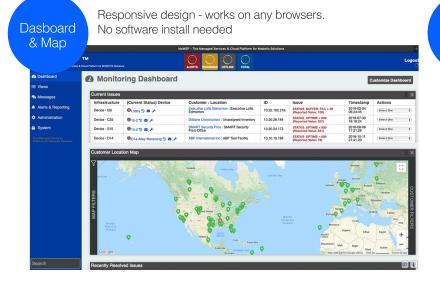

#### **CENTRALIZED ADMIN**

- > Single Maintenance & Support Dashboard
- ➤ Interactive Views of all Locations and Cameras
- Central Asset Management and Camera History

#### **REMOTE ACCESS**

- True BYOD (Bring Your Own Device) iOS and Android (desktops, laptops, tablets and phones)
- > No plug-ins, no clients and no download needed