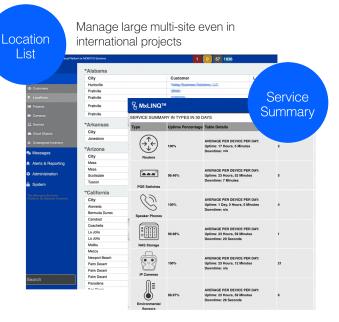

#### **CENTRALIZED ADMIN**

- > Single Maintenance & Support Dashboard
- ➤ Interactive Views of all Locations and Cameras
- Central Asset Management and Camera History