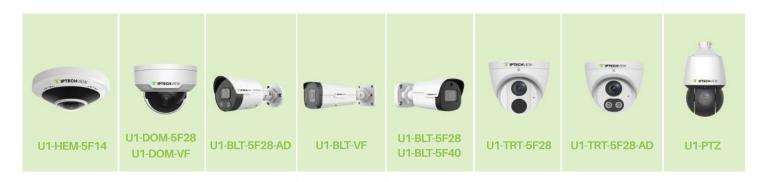

## **IPTECHVIEW Cloud Cameras Solution**

- ➤ Easy Plug and Play and Cloud Management
  - > No fixed IP or port forwarding need
  - > Full access to GUI through IPTECHVIEW
  - > Rich monitoring and alerting rules
- ➤ High quality image with 1/2.7" CMOS sensor (1/2.8" for hemispheric and PTZ)
- > Cross line, intrusion, enter/leave area detection (AD/VF/PTZ models)
- > Sound and light alarm linkage, when smart intrusion is triggerd (AD/VF/PTZ models)
- > Intelligent People Flow Counting and Crowd Density Monitoring (VF/PTZ models)
- ➤ LightHunter technology for ultra-high image quality in low illumination environment (certain models)
- **>** 4MP, 5MP or 8MP (depending on the model)
- > Ultra 265, H.265, H.264, MJPEG\*\*
- ▶ 120dB true WDR technology
- > Support 9:16 Corridor Mode
- > Smart IR
- > Up to 256GB Micro SD card
- > PTZ model with 4.8~120mm, AF automatic focusing on motorized zoom lens
- > Varifocal models in bullet/dome with 2.7 ~ 13.5mm, AF automatic focusing and motorized lens
- > IP66/67 protection; some models IK10 vandal-resistant
- ➤ PoE support
- \*\*IPTECHVIEW cloud recording uses H.264

Mix and match our NDAA-Compliant IPT cameras with your existing line when and where you need them.

- \*NDAA Compliant Cameras use MSTAR chipset made in Taiwan. Housing and final assembly made in China. Connectivity software & cloud design developed in the USA.
- \*\*IPTECHVIEW cloud recording uses H.264.