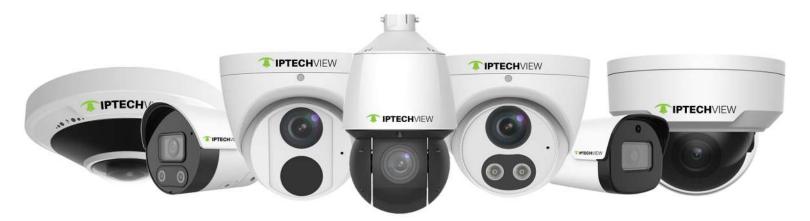

## **IPTECHVIEW Cloud Cameras Solution**

- ➤ Easy Plug and Play and Cloud Management
  - > No fixed IP or port forwarding need
  - > Full access to GUI through IPTECHVIEW
  - > Rich monitoring and alerting rules
- ➤ High quality image with 1/2.7" CMOS sensor (1/2.8" for hemispheric and PTZ)
- > Cross line, intrusion, enter/leave area detection (AD/VF/PTZ models)
- > Sound and light alarm linkage, when smart intrusion is triggerd (AD/VF/PTZ models)
- > Intelligent People Flow Counting and Crowd Density Monitoring (VF/PTZ models)
- ➤ LightHunter technology for ultra-high image quality in low illumination environment (certain models)
- **>** 4MP, 5MP or 8MP (depending on the model)
- > Ultra 265, H.265, H.264, MJPEG\*\*
- ▶ 120dB true WDR technology
- > Support 9:16 Corridor Mode
- > Smart IR
- > Up to 256GB Micro SD card
- > PTZ model with 4.8~120mm, AF automatic focusing on motorized zoom lens
- > Varifocal models in bullet/dome with 2.7 ~ 13.5mm, AF automatic focusing and motorized lens
- > IP66/67 protection; some models IK10 vandal-resistant
- ➤ PoE support
- \*\*IPTECHVIEW cloud recording uses H.264