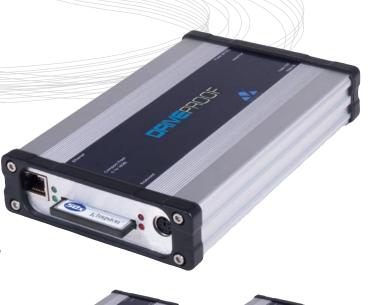

### **DRIVE**PROOF™

Solid-state digital video recorder

(For analog video\*)

SPOTCHECK, DRIVEPROOF and VIEWPROOF are specialised variants of our robust, compact, single-channel hot-swap compact flash DVR. This all-solid-state unit has no fans, heat sinks or moving parts, is totally silent and uses less than 7W power.

The units can record up to 30fps with full-frame resolution and uses JPEG2000 hardware compression to give superb image quality. The CF card can be connected to any PC for playback or conversion to other compression formats, via the licence-free viewer software supplied.