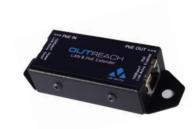

- 100 Mbps midspan PoE-powered extender
- Extend Ethernet over CAT5 to 2000 feet and beyond
- Delivers Class 2 PoE up to 1,000 feet
- Delivers Class 3 PoE over 2,000 feet with OUTSOURCE PoE Injector
- Patent pending power management
- Fully self-configuring using PoE,
   no external power required
- Auto-detecting of PoE devices (IEEE compliant)
- Auto-detection of OUTREACH for extended distances
- Compact and robust with integrated wall mounting