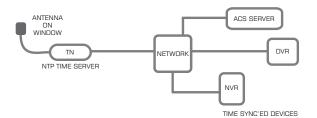

## TIMENET

NTP Atomic clock server for DVR and ACS

- · Accurate universal atomic clock reference
- Supports all NTP compatible devices
- Ideal for CCTV and DVR applications
- Far lower cost than competing products
- Ideal for closed or secure networks
- · Direct network interface for remote siting
- Simple setup One IP address
- Automatic GPS lock and time sync
- Extremely compact design
- Indoor wall mounting location (antenna on a window)
- Integral watchdog for long-term reliable operation
- Wide operating temperature range