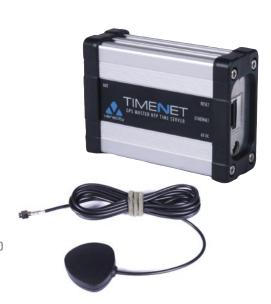

## TIMENET

NTP Atomic clock server for DVR and ACS

- · Accurate universal atomic clock reference
- Supports all NTP compatible devices
- Ideal for CCTV and DVR applications
- Far lower cost than competing products
- Ideal for closed or secure networks
- · Direct network interface for remote siting
- Simple setup One IP address
- Automatic GPS lock and time sync
- Extremely compact design
- Indoor wall mounting location (antenna on a window)
- Integral watchdog for long-term reliable operation
- Wide operating temperature range