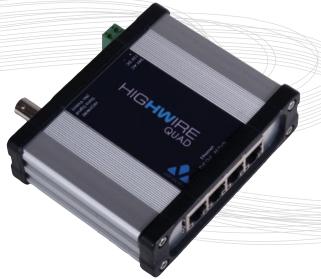

#### HIGHWIRE Quad™

4 x IP cameras over one coax cable

- 4-port PoE HIGHWIRE (4 x 6.5W Class 2 outputs)12-24V DC or 24-32V AC power accepted
- Supports 4 x mega-pixel or standard IP cameras over single coaxial cable
- · Simple installation, no configuration required
- Combines HIGHWIRE and four-port network switch
- Wall mountable, compact and robust design