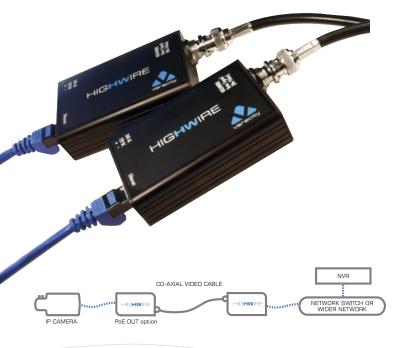

#### HIGHWIRE™

Ethernet over coax cable

- Uses legacy coaxial cabling cuts installation costs
- Supports multiple IP cameras
- Supports MEGA-PIXEL cameras
- Supports any network device
- Fully transparent 100BaseT Ethernet
- Simple to install no IP address or other setup required
- Full-speed over 1,000 to 1,500 feet of cable
- Compact fits inside CCTV camera housings
- Low power uses camera supply
- Rack-mount option for control room end
- Now available with PoE OUT (Class 2 6.5W)