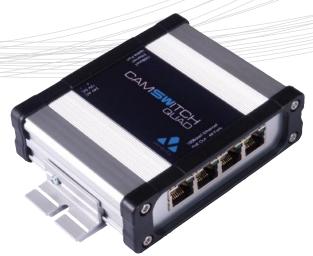

## CAMSWITCH Quad™

Wall-mounted Polinetwork switch for IP cameras

- 4+1 port 100BaseT network switch
- 4 PoE network ports (Class 2 PoE)
- 1 uplink port (5 ports total)
- Designed for IP camera applications
- Supports 4 x mega-pixel or standard IP cameras
- Wall-mounted, robust design
- 12-24V DC or 24-32V AC power input
- Can be combined with OUTREACH for long cable runs