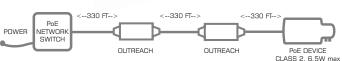

- 100 Mbps midspan PoE-powered extender
- Extend Ethernet over CAT5 to 2000 feet and beyond
- Delivers Class 2 PoE up to 1,000 feet
- Delivers Class 3 PoE over 2,000 feet with OUTSOURCE PoE Injector
- Patent pending power management
- Fully self-configuring using PoE,
   no external power required
- Auto-detecting of PoE devices (IEEE compliant)
- Auto-detection of OUTREACH for extended distances
- Compact and robust with integrated wall mounting