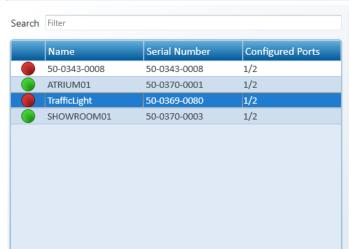

#### **Terminal Details** Name: TrafficLight Serial Number: 50-0369-0080 HW Revision: 1 Relay Count: 2 D Input Count: 2 A Input Count: 2 Description: KONE Brzak **Terminal Ports** 1 : RS-232 None 2 : RS-485 COM22 (in use)