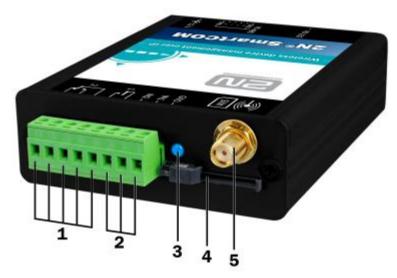

#### **Hardware**

• Interfaces: RS232, RS485 or RS232 and M-Bus 2x relay output, 2x analog or digital input

- 1. RS 232 bus connector
- 2. RS 485 bus connector
- 3. Power supply connector

- 1. Relay output terminals
- 2. Input circuit terminals
- 3. LED indicator
- 4. SIM holder
- 5. GSM antenna SMA connector