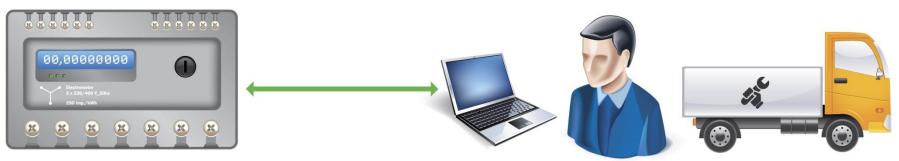

## **Monitoring of devices WITHOUT 2N® SmartCOM**

Any device with serial interface