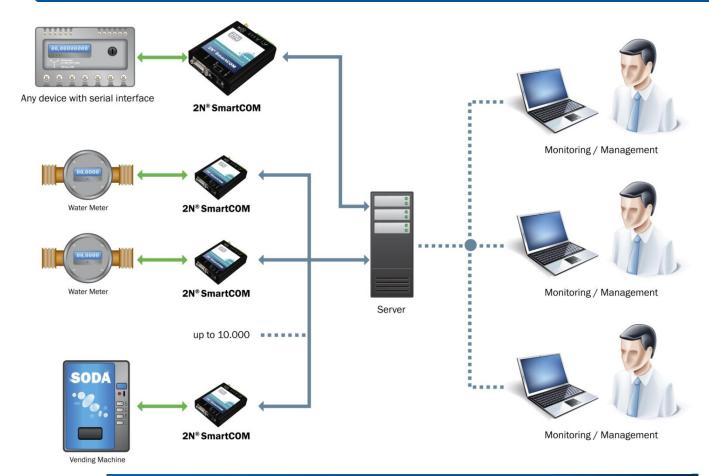

## **Monitoring of all devices**

## **SmartCOM** server and Control panel

- SmartCOM server for logging of terminals and users
- Control panel for user access to the server, setting, tunneling
- Automatic creation of virtual ports
- Serial port or M-Bus tunneling over GPRS
- Remote port settings of terminals
- On-line monitoring of assets
- Data transfer controlling

#### **Basic description:**

- Central management of thousands of terminals
- Possibility to connect to any device with a RS232, RS485 and M-Bus interface
- Wireless IP monitoring, maintenance collect data over GPRS
- Protocol independent
- User rights management
- Modem emulation mode