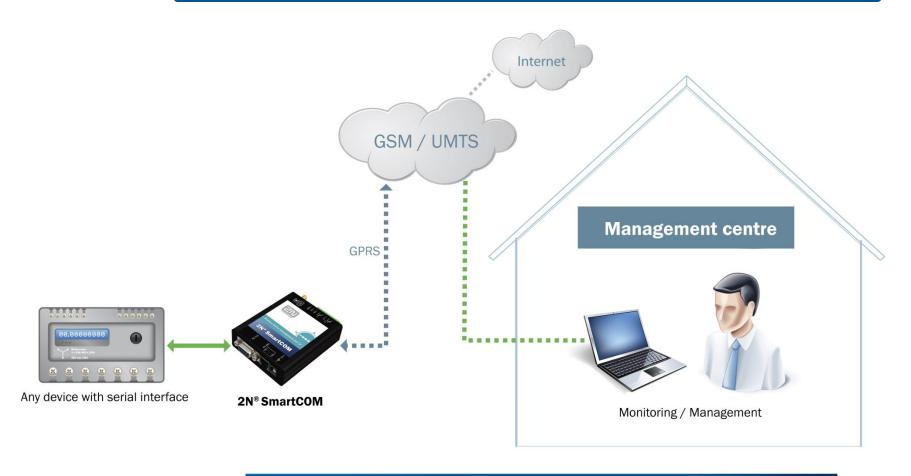

## **Monitoring of all devices**

## **SmartCOM** server and Control panel

- SmartCOM server for logging of terminals and users
- Control panel for user access to the server, setting, tunneling
- Automatic creation of virtual ports
- Serial port or M-Bus tunneling over GPRS
- Remote port settings of terminals
- On-line monitoring of assets
- Data transfer controlling