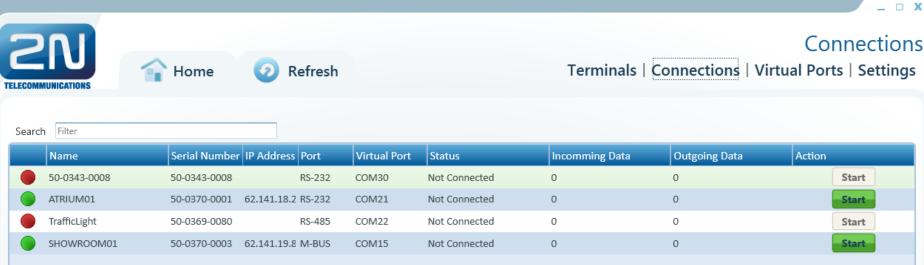

## 2N® SmartCOM control panel

## **SmartCOM** server and Control panel

- SmartCOM server for logging of terminals and users
- Control panel for user access to the server, setting, tunneling
- Automatic creation of virtual ports
- Serial port or M-Bus tunneling over GPRS
- Remote port settings of terminals
- On-line monitoring of assets
- Data transfer controlling