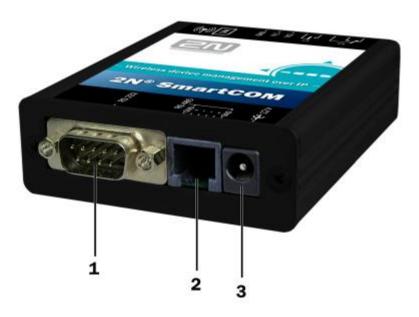

#### **Hardware**

• Interfaces: RS232, RS485 or RS232 and M-Bus 2x relay output, 2x analog or digital input

- 1. RS 232 bus connector
- 2. RS 485 bus connector
- 3. Power supply connector

- 1. Relay output terminals
- 2. Input circuit terminals
- 3. LED indicator
- 4. SIM holder
- 5. GSM antenna SMA connector